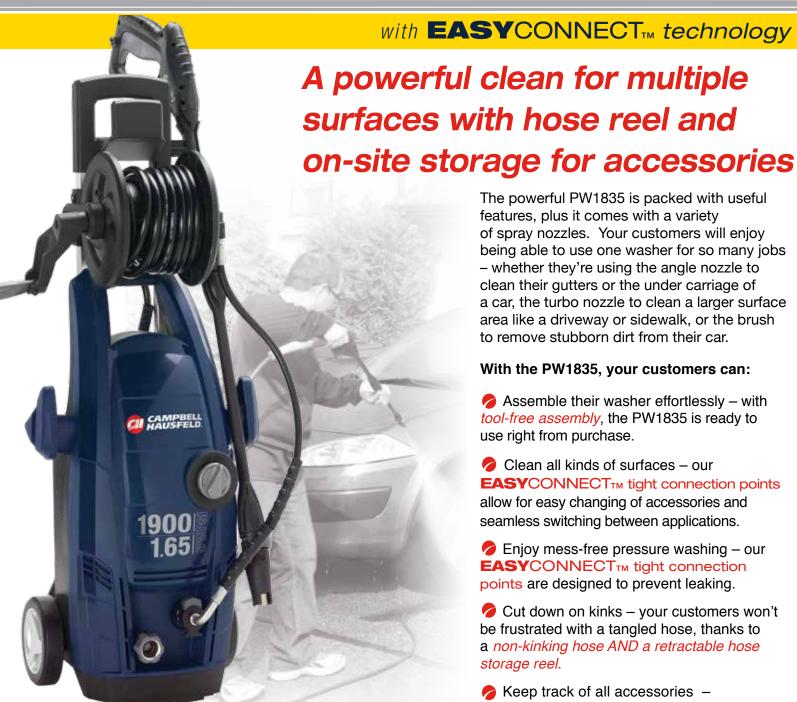

The powerful PW1835 is packed with useful features, plus it comes with a variety of spray nozzles. Your customers will enjoy being able to use one washer for so many jobs - whether they're using the angle nozzle to clean their gutters or the under carriage of a car, the turbo nozzle to clean a larger surface area like a driveway or sidewalk, or the brush to remove stubborn dirt from their car.

## With the PW1835, your customers can:

- Assemble their washer effortlessly with tool-free assembly, the PW1835 is ready to use right from purchase.
- Clean all kinds of surfaces our **EASYCONNECT**<sub>TM</sub> tight connection points allow for easy changing of accessories and seamless switching between applications.
- Enjoy mess-free pressure washing our **EASYCONNECT**<sub>TM</sub> tight connection points are designed to prevent leaking.
- Cut down on kinks your customers won't be frustrated with a tangled hose, thanks to a non-kinking hose AND a retractable hose storage reel.
- Keep track of all accessories convenient on-site storage helps prevent accessories from getting lost.
- Tackle a wide range of projects multiple accessories including an angled nozzle and a brush provide a variety of cleaning options.
- Store their washer almost anywhere with a *smaller product footprint*, PW1835 can be tucked away in a closet, car trunk, basement, garage or other small space.