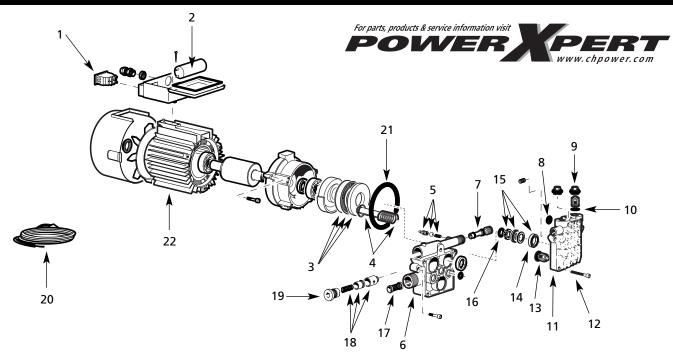

| Ref.<br>No. |                                  | Part No.   | Qty. | Ref.<br>No. | Description                    | Part No.   | Qty. |
|-------------|----------------------------------|------------|------|-------------|--------------------------------|------------|------|
| 1           | On/off switch                    | PM041900SV | 1    | 13          | Inlet valve kit (includes      |            |      |
| 2           | Capacitor, 56 MF 250 V           | PM060200SV | 1    |             | 3 valves & 3 o-rings)          | PM064740SV | 1    |
| 3           | Needle bearing kit               | PM041840SV | 1    | 14          | Seal, water (includes 3 seals) | PM064730SV | 1    |
| 4           | Piston kit (includes 3 pistons   |            |      | 15          | Piston guide kit               | PM064720SV | 1    |
|             | and springs)                     | PM058200SV | 1    | 16          | Seal, oil (includes 3 seals)   | PM064710SV | 1    |
| 5           | Detergent injector kit (includes |            |      | 17          | Filter, suction                | PM014800SV | 1    |
|             | barb, spring, ball, and o-ring)  | PM064305SV | 1    | 18          | Unloader assembly              | PM058800SV | 1    |
| 6           | Piston body                      | PM040600SV | 1    | 19          | Unloader cap kit, (includes    |            |      |
| 7           | Internal chemical injector       | PM062300SV | 1    |             | cap and o-ring)                | PM035150SV | 1    |
| 8           | O-ring, high pressure, head      | PM041870SV | 1    | 20          | Power cord, 14 AWG, GFCI       | PM020900SV | 1    |
| 9           | Kit, valve cap (includes 3 caps) | PM064750SV | 1    | 21          | O-ring, 85X2.5                 | PM008600SV | 1    |
| 10          | Valve, outlet (includes          |            |      | * 22        | Motor assembly induction       |            |      |
|             | 3 valves/o-rings)                | PM064304SV | 1    |             | PW167600AV                     | PM222800SJ | 1    |
| 11          | Head, manifold                   | PM025200SV | 1    |             | PW187600AV                     | PM222900SJ | 1    |
| 12          | Bolt, head (includes 1 bolt)     | PM025100SV | 1    |             |                                |            |      |