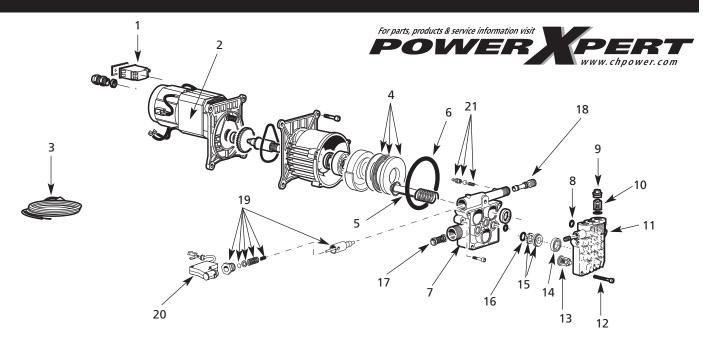

| Ref.<br>No. | Description                      | Part No.   | Qty. | Ref.<br>No. | Description                        | Part No.   | Qty. |
|-------------|----------------------------------|------------|------|-------------|------------------------------------|------------|------|
| 1           | On/off switch                    | PM041900SV | 1    | 13          | Inlet valve kit (includes 3 valves |            |      |
| * 2         | PW138012AV Motor assembly        | PM222700SJ | 1    |             | & 3 o-rings)                       | PM064740SV | 1    |
|             | PW158000AV Motor assembly        | PM270080SV | 1    | 14          | Seal, water (includes 3 seals)     | PM256300SV | 1    |
| 3           | Power cord, 14 AWG, 2 wire GFCI  | PM256600SV | 1    | 15          | Piston guide kit (includes 3 sets) | PM256400SV | 1    |
| 4           | Needle bearing kit               | PM041840SV | 1    | 16          | Seal, oil (includes 3 seals)       | PM256500SV | 1    |
| 5           | Piston kit (includes 3 pistons   |            |      | 17          | Filter, suction                    | PM014800SV | 1    |
|             | and springs)                     | PM256000SV | 1    | 18          | Internal chemical injector         | PM062300SV | 1    |
| 6           | O-ring, 85X2.5                   | PM057800SV | 1    | 19          | Unloader kit, (includes cap,       |            |      |
| 7           | Piston body                      | PM256100SV | 1    |             | o-ring and unloader assembly)      | PM080621SV | 1    |
| 8           | O-ring, high pressure, head      | PM041870SV | 1    | 20          | Microswitch assembly for instant   |            |      |
| 9           | Kit, valve cap (includes 3 caps) | PM064750SV | 1    |             | start/stop system                  | PM080619SV | 1    |
| 10          | Valve, outlet (includes          |            |      | 21          | Detergent injector kit (includes   |            |      |
|             | 3 valves/o-rings)                | PM064304SV | 1    |             | barb, spring, ball, and o-ring)    | PM064305SV | 1    |
| 11          | Head, manifold                   | PM256200SV | 1    |             |                                    |            |      |
| 12          | Bolt, head                       | PM025100SV | 4    |             |                                    |            |      |