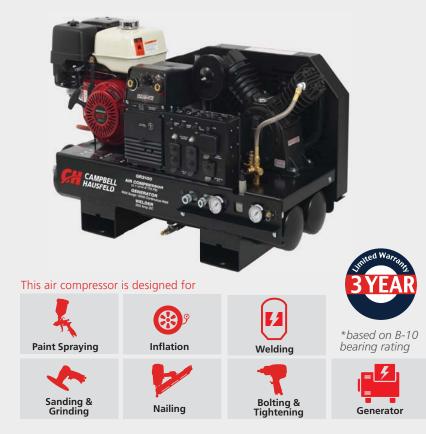

## 10 Gallon 3 in 1 Compressor/Generator/Welder

GR<u>3100</u>

## 3-in-1 Power for Every Job!

The Campbell Hausfeld 3-in-1 air compressor/generator/welder (GR3100) is ideal for jobsites and work trucks. Designed for high output and industrial reliability, its two-stage, cast-iron air compressor fills twin 5-gallon air tanks, providing a total air capacity of 10 gallons has a product life of 15,000 hours\*. A robust generator provides 5,000 continuous watts of 120V and 240V AC power to operate most electric tools and lights. And a DC stick welder delivers a maximum of 200 amps [base data bullet 5 says up to 180 amps of power to weld up to 1/2-inch thick steel. Powering it all is a Honda GX-390 engine that's engineered to deliver a long operating life of economical, reliable performance. A heavy-duty, 14-gauge steel belt guard is securely bolted to the unit, but can be quickly removed to provide access to routine maintenance items.

**Designed with you in mind** The GR3100 is the ideal combination for service providers and maintenance departments.

- **Two Stage, Cast Iron Air Compressor** For high output and industrial reliability
- Dual Electrical Receptacles Both 120V and 240V receptacles available
- 5,000 Watt Generator Complete with U/L and OSHA compliant panel
- Powerful GX-390 Honda Engine Provides reliable and mighty power capabilities
- Up to 1/2 Inch Welding Welds 16 gauge to 1/2" steel