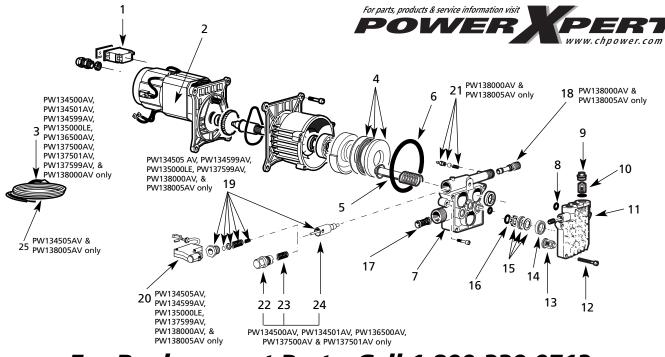

| Ref.<br>No.                                                          | Description                      | Part No.     | Qty. | Ref.<br>No. | Description                        | Part No.     | Qty. |
|----------------------------------------------------------------------|----------------------------------|--------------|------|-------------|------------------------------------|--------------|------|
| 1                                                                    | On/off switch                    | PM041900SV   | 1    | 12          | Bolt, head (includes 1 bolt)       | PM025100SV   | 1    |
| * 2                                                                  | Motor assembly, universal        | F1010413003V | 1    | 13          | Inlet valve kit (includes 3 valves | F10102510050 |      |
| 2                                                                    | PW1345XXAV                       | PM222500SJ   | 1    | 15          | & 3 o-rings)                       | PM064740SV   | 1    |
|                                                                      | PW1350000LE                      | PM222500SJ   | 1    | 14          | Seal, water (includes 3 seals)     | PM064730SV   | 1    |
|                                                                      | PW136500AV                       | PM222600SJ   | 1    | 15          | Piston guide kit                   | PM064720SV   | 1    |
|                                                                      | PW1375XXAV                       | PM222500SJ   | 1    | 16          | Seal, oil (includes 3 seals)       | PM064710SV   | 1    |
|                                                                      | PW138000AV                       | PM222700SJ   | 1    | 17          | Filter, suction                    | PM014800SV   | 1    |
|                                                                      | PW138005AV                       | PM222700SJ   | 1    | 18          | Internal chemical injector         | PM062300SV   | 1    |
| 3                                                                    | Power cord, 16 AWG, 2 wire       | PM060100SV   | 1    | 19          | Unloader kit, (includes cap,       |              |      |
| 4                                                                    | Needle bearing kit               | PM041840SV   | 1    |             | o-ring and unloader assembly)      | PM080621SV   | 1    |
| 5                                                                    | Piston kit (includes 3 pistons   |              |      | 20          | Microswitch assembly for instant   |              |      |
|                                                                      | and springs)                     | PM058200SV   | 1    |             | start/stop system                  | PM080619SV   | 1    |
| 6                                                                    | O-ring, 85X2.5                   | PM057800SV   | 1    | 21          | Detergent injector kit (includes   |              |      |
| 7                                                                    | Piston body                      | PM040600SV   | 1    |             | barb, spring, ball, and o-ring)    | PM064305SV   | 1    |
| 8                                                                    | O-ring, high pressure, head      | PM041870SV   | 1    | 22          | Unloader cap with o-ring           | PM057300SV   | 1    |
| 9                                                                    | Kit, valve cap (includes 3 caps) | PM064750SV   | 1    | 23          | Unloader spring                    | PM057500SV   | 1    |
| 10                                                                   | Valve, outlet (includes          |              |      | 24          | Unloader housing & poppet          | PM057400SV   | 1    |
|                                                                      | 3 valves/o-rings)                | PM064304SV   | 1    | 25          | Power cord 16 AWG 2 wire GFCI      | PM231800SV   | 1    |
| 11                                                                   | Head, manifold                   | PM025200SV   | 1    |             |                                    |              |      |
| * Unit assembly maybe shipped if replacement motor is not available. |                                  |              |      |             |                                    |              |      |